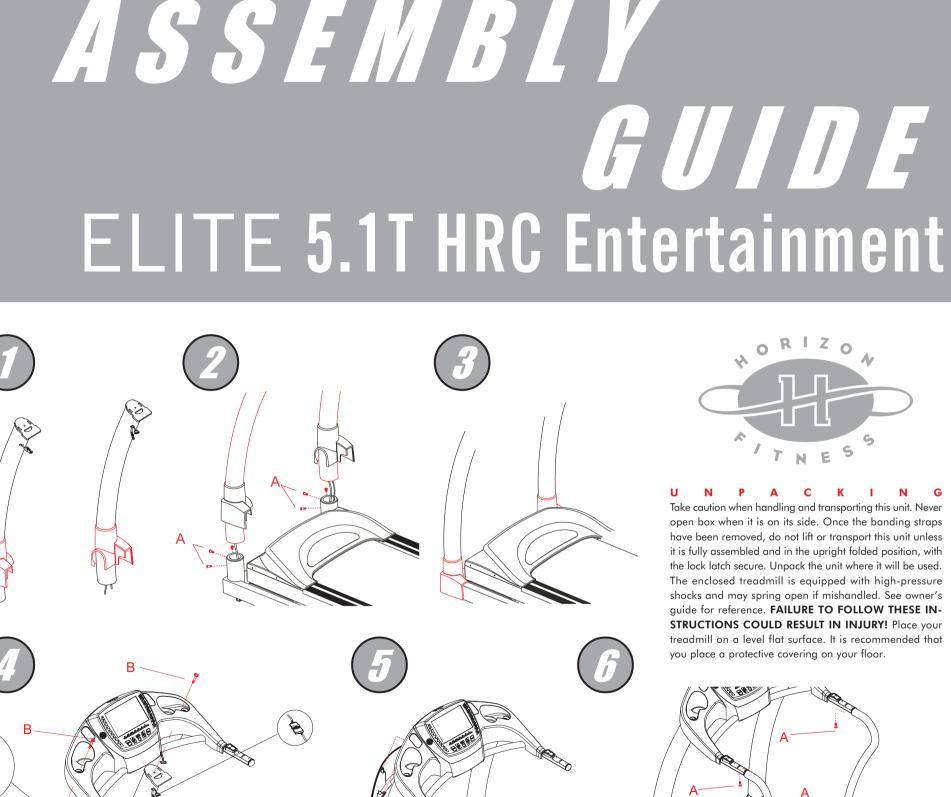

## H. R D WARE Α

before completely tightening any ONE bolt.

С К N - I -Take caution when handling and transporting this unit. Never open box when it is on its side. Once the banding straps have been removed, do not lift or transport this unit unless it is fully assembled and in the upright folded position, with the lock latch secure. Unpack the unit where it will be used. The enclosed treadmill is equipped with high-pressure shocks and may spring open if mishandled. See owner's guide for reference. FAILURE TO FOLLOW THESE IN-STRUCTIONS COULD RESULT IN INJURY! Place your treadmill on a level flat surface. It is recommended that you place a protective covering on your floor.