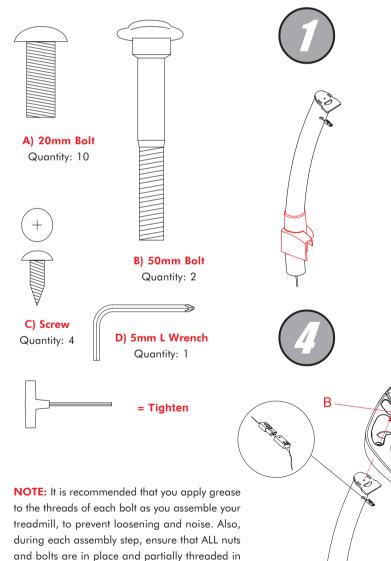

## H. R D WARE Α

before completely tightening any ONE bolt.

С К N - I -Take caution when handling and transporting this unit. Never open box when it is on its side. Once the banding straps have been removed, do not lift or transport this unit unless it is fully assembled and in the upright folded position, with the lock latch secure. Unpack the unit where it will be used. The enclosed treadmill is equipped with high-pressure shocks and may spring open if mishandled. See owner's guide for reference. FAILURE TO FOLLOW THESE IN-STRUCTIONS COULD RESULT IN INJURY! Place your treadmill on a level flat surface. It is recommended that you place a protective covering on your floor.