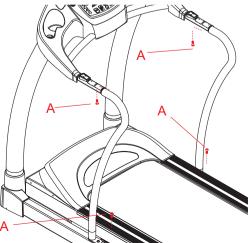

## H. R D WARE Α

before completely tightening any ONE bolt.

С К N - I -Take caution when handling and transporting this unit. Never open box when it is on its side. Once the banding straps have been removed, do not lift or transport this unit unless it is fully assembled and in the upright folded position, with the lock latch secure. Unpack the unit where it will be used. The enclosed treadmill is equipped with high-pressure shocks and may spring open if mishandled. See owner's guide for reference. FAILURE TO FOLLOW THESE IN-STRUCTIONS COULD RESULT IN INJURY! Place your treadmill on a level flat surface. It is recommended that you place a protective covering on your floor.