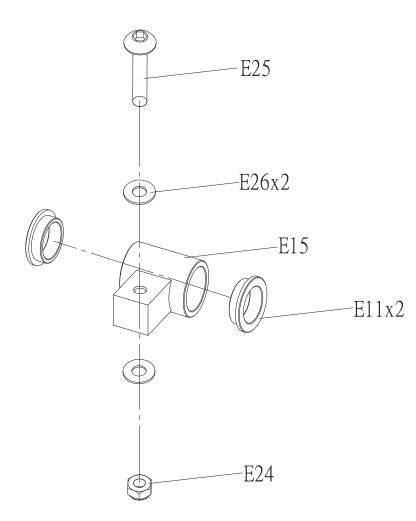

| DRAWING NO | EP505-A27                              |      |          |
|------------|----------------------------------------|------|----------|
| PART NAME  | Crank Pin                              | S1   | eeve     |
| PART NO    | 1000213202 <sup>R</sup> <sub>V</sub> A |      |          |
| APPROVE    | Dary                                   | DATE | 12.06.10 |