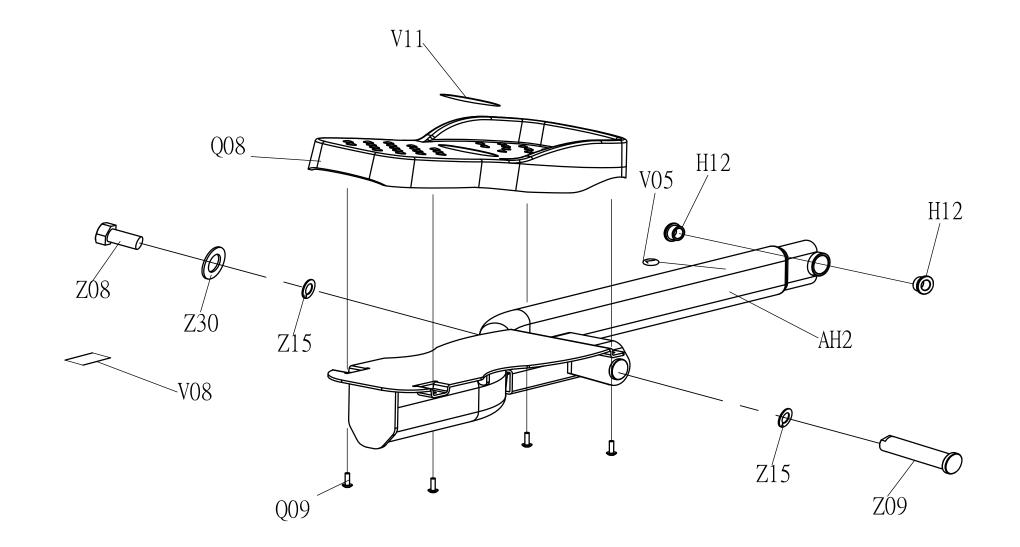

| DRAWING NO<br>圖 號    | EP505-A13         |                                 |
|----------------------|-------------------|---------------------------------|
| PART NAME(CH)        | 七上七千幻             |                                 |
| 零件名稱(中文              | ,工工打开工            |                                 |
| PART NAME(EN)        | Arm Rest Set;L/U  |                                 |
| 零件名稱(英文              | AIM REST BEL, LIU |                                 |
| SAP PART NO<br>SAP料號 | 1000207898        | $\mathbb{E}_{V}^{\mathbb{R}}$ A |