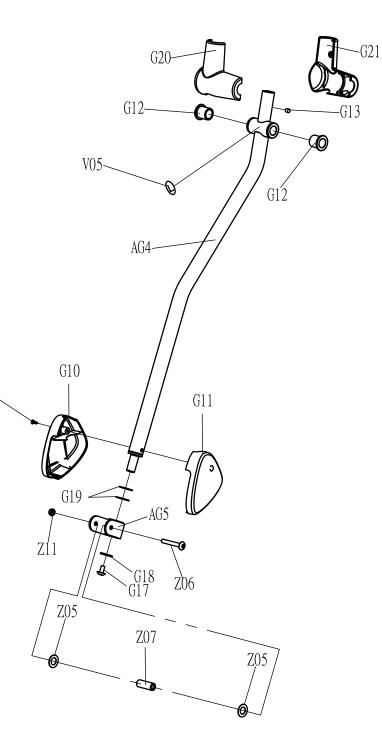

1 1 1 1 1 1 1 1 1 1 1 |                                 |
| PART NAME(EN)        | Arm Rest Set;R/D                      |                                 |
| 零件名稱(英文              | AIM REST SET, R/D                     |                                 |
| SAP PART NO<br>SAP料號 | 1000207899                            | $\mathbb{E}_{V}^{\mathbb{R}}$ A |



| DRAWING NO<br>圖 號    | EP505-A15         |                 |
|----------------------|-------------------|-----------------|
| PART NAME(CH)        | 七下比千如             |                 |
| 零件名稱(中文              | 1 工厂1八丁旭          |                 |
| PART NAME(EN)        | Arm Rest Set;L/D  |                 |
| 零件名稱(英文              | AIM REST DEL, LID |                 |
| SAP PART NO<br>SAP料號 | 1000207900        | $\frac{R}{V}$ A |



Z10.

| DRAWING NC | EP533-A16    |      |             |   |
|------------|--------------|------|-------------|---|
| PART NAME  | R-Link Arm S | Set  |             |   |
| PART NO    | 1000210113   |      | R<br>E<br>V | A |
| APPROVE    |              | DATE |             |   |



| DRAWING NC | EP533-A17    |      |                                 |
|------------|--------------|------|---------------------------------|
| PART NAME  | L-Link Arm S | Set  |                                 |
| PART NO    | 1000210114   |      | $\mathbb{R}_{V}^{\mathbb{R}}$ A |
| APPROVE    |              | DATE |                                 |



| DRAWING NO | EP505-A19                              |  |          |
|------------|----------------------------------------|--|----------|
| PART NAME  | S