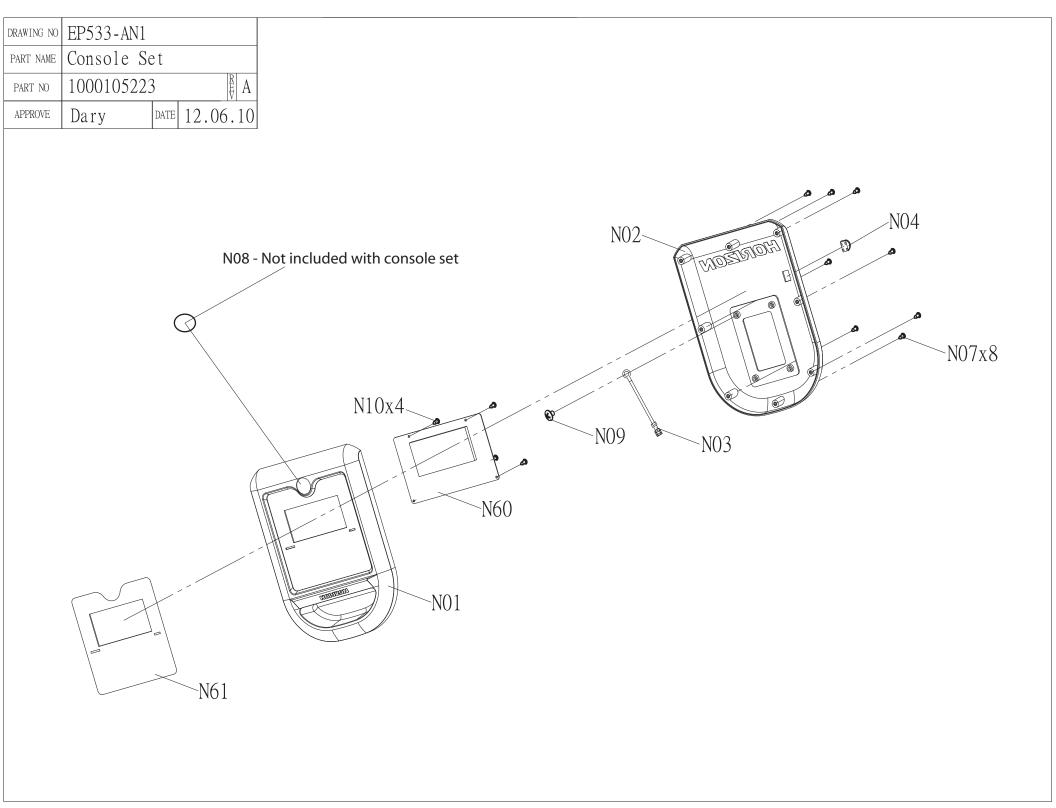

Z10.

| DRAWING NC | EP533-A16    |      |             |   |
|------------|--------------|------|-------------|---|
| PART NAME  | R-Link Arm S | Set  |             |   |
| PART NO    | 1000210113   |      | R<br>E<br>V | A |
| APPROVE    |              | DATE |             |   |