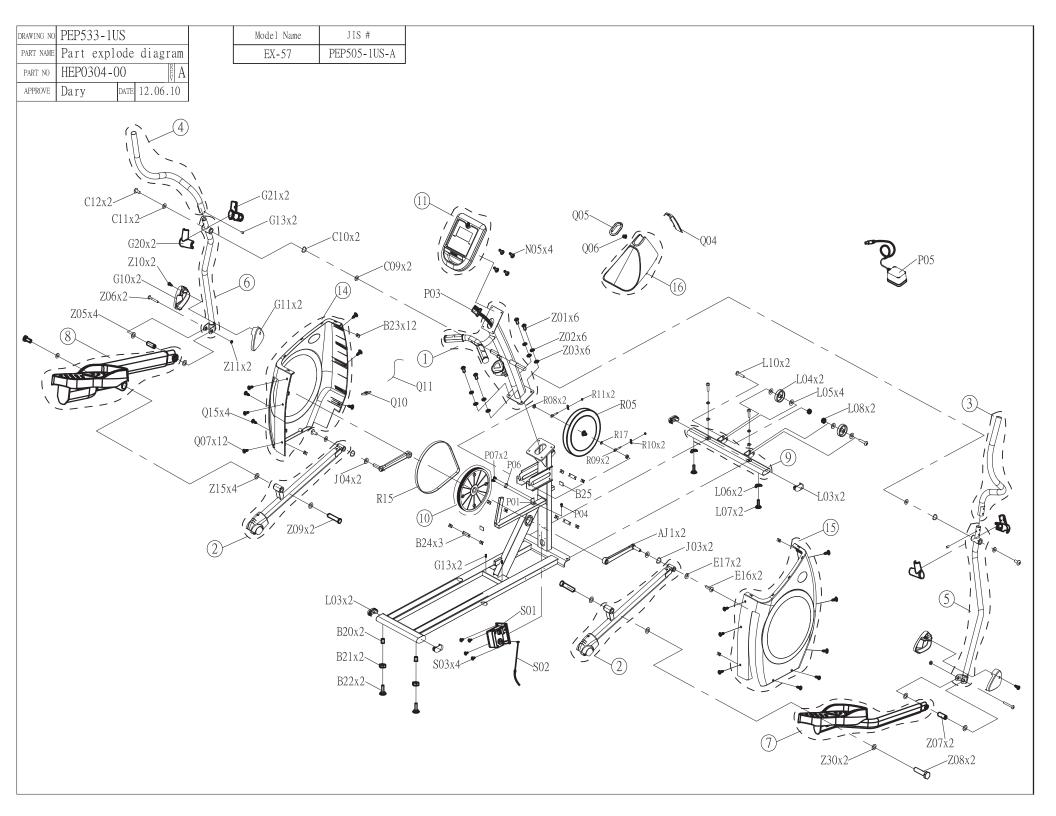

| DRAWING NC | EP533-A10    |      |                                                                                                                                                                                                                                                                                                                                                                                                                                                                                                                                                                                                                                                                                                                                                                                                                                                                                                                                                                                                                                                                                                                                                                                                                                                                                                                                                                                                                                                                                                                                                                                                                                                                                                                                                                                                                                                                                                                                                                                                                                                                                                                                                                                                                                                                                                                                                                                                                                                                                                                                                                                                                                                                                                                                                                                                                                                                                                                                                                                                                                                                                                                                                                                                                                                                                                                                                                                                                                                                                                                                                                                                                                                                                                                                                                                                                                                                                                                                                                                                                                                                                                                                                                                                                                                                                                                                                                                                                                                            |
|------------|--------------|------|------------------------------------------------------------------------------------------------------------------------------------------------------------------------------------------------------------------------------------------------------------------------------------------------------------------------------------------------------------------------------------------------------------------------------------------------------------------------------------------------------------------------------------------------------------------------------------------------------------------------------------------------------------------------------------------------------------------------------------------------------------------------------------------------------------------------------------------------------------------------------------------------------------------------------------------------------------------------------------------------------------------------------------------------------------------------------------------------------------------------------------------------------------------------------------------------------------------------------------------------------------------------------------------------------------------------------------------------------------------------------------------------------------------------------------------------------------------------------------------------------------------------------------------------------------------------------------------------------------------------------------------------------------------------------------------------------------------------------------------------------------------------------------------------------------------------------------------------------------------------------------------------------------------------------------------------------------------------------------------------------------------------------------------------------------------------------------------------------------------------------------------------------------------------------------------------------------------------------------------------------------------------------------------------------------------------------------------------------------------------------------------------------------------------------------------------------------------------------------------------------------------------------------------------------------------------------------------------------------------------------------------------------------------------------------------------------------------------------------------------------------------------------------------------------------------------------------------------------------------------------------------------------------------------------------------------------------------------------------------------------------------------------------------------------------------------------------------------------------------------------------------------------------------------------------------------------------------------------------------------------------------------------------------------------------------------------------------------------------------------------------------------------------------------------------------------------------------------------------------------------------------------------------------------------------------------------------------------------------------------------------------------------------------------------------------------------------------------------------------------------------------------------------------------------------------------------------------------------------------------------------------------------------------------------------------------------------------------------------------------------------------------------------------------------------------------------------------------------------------------------------------------------------------------------------------------------------------------------------------------------------------------------------------------------------------------------------------------------------------------------------------------------------------------------------------------------------|
| PART NAME  | Console Mast | set  |                                                                                                                                                                                                                                                                                                                                                                                                                                                                                                                                                                                                                                                                                                                                                                                                                                                                                                                                                                                                                                                                                                                                                                                                                                                                                                                                                                                                                                                                                                                                                                                                                                                                                                                                                                                                                                                                                                                                                                                                                                                                                                                                                                                                                                                                                                                                                                                                                                                                                                                                                                                                                                                                                                                                                                                                                                                                                                                                                                                                                                                                                                                                                                                                                                                                                                                                                                                                                                                                                                                                                                                                                                                                                                                                                                                                                                                                                                                                                                                                                                                                                                                                                                                                                                                                                                                                                                                                                                                            |
| PART NO    | 1000210112   |      | $\stackrel{\mathrm{R}}{\underset{\mathrm{V}}{\overset{\mathrm{R}}{\overset{\mathrm{R}}{\overset{\mathrm{R}}{\overset{\mathrm{R}}{\overset{\mathrm{R}}{\overset{\mathrm{R}}{\overset{\mathrm{R}}{\overset{\mathrm{R}}{\overset{\mathrm{R}}{\overset{\mathrm{R}}{\overset{\mathrm{R}}{\overset{\mathrm{R}}{\overset{\mathrm{R}}{\overset{\mathrm{R}}{\overset{\mathrm{R}}{\overset{\mathrm{R}}{\overset{\mathrm{R}}{\overset{\mathrm{R}}{\overset{\mathrm{R}}{\overset{\mathrm{R}}{\overset{\mathrm{R}}{\overset{\mathrm{R}}{\overset{\mathrm{R}}{\overset{\mathrm{R}}{\overset{\mathrm{R}}{\overset{\mathrm{R}}{\overset{\mathrm{R}}{\overset{\mathrm{R}}{\overset{\mathrm{R}}{\overset{\mathrm{R}}{\overset{\mathrm{R}}{\overset{\mathrm{R}}{\overset{\mathrm{R}}{\overset{\mathrm{R}}{\overset{\mathrm{R}}{\overset{\mathrm{R}}{\overset{\mathrm{R}}{\overset{\mathrm{R}}{\overset{\mathrm{R}}{\overset{\mathrm{R}}{\overset{\mathrm{R}}{\overset{\mathrm{R}}{\overset{\mathrm{R}}{\overset{\mathrm{R}}{\overset{\mathrm{R}}{\overset{\mathrm{R}}{\overset{\mathrm{R}}{\overset{\mathrm{R}}{\overset{\mathrm{R}}{\overset{\mathrm{R}}{\overset{\mathrm{R}}{\overset{\mathrm{R}}{\overset{\mathrm{R}}{\overset{\mathrm{R}}{\overset{\mathrm{R}}{\overset{\mathrm{R}}{\overset{\mathrm{R}}{\overset{\mathrm{R}}{\overset{\mathrm{R}}{\overset{\mathrm{R}}{\overset{\mathrm{R}}{\overset{\mathrm{R}}{\overset{\mathrm{R}}{\overset{\mathrm{R}}{\overset{\mathrm{R}}{\overset{\mathrm{R}}{\overset{\mathrm{R}}{\overset{\mathrm{R}}{\overset{\mathrm{R}}{\overset{\mathrm{R}}{\overset{\mathrm{R}}{\overset{\mathrm{R}}{\overset{\mathrm{R}}{\overset{\mathrm{R}}{\overset{\mathrm{R}}{\overset{\mathrm{R}}{\overset{\mathrm{R}}{\overset{\mathrm{R}}{\overset{\mathrm{R}}{\overset{\mathrm{R}}{\overset{\mathrm{R}}{\overset{\mathrm{R}}{\overset{\mathrm{R}}{\overset{\mathrm{R}}{\overset{\mathrm{R}}{\overset{\mathrm{R}}{\overset{\mathrm{R}}{\overset{\mathrm{R}}{\overset{\mathrm{R}}{\overset{\mathrm{R}}{\overset{\mathrm{R}}{\overset{\mathrm{R}}{\overset{\mathrm{R}}{\overset{\mathrm{R}}{\overset{\mathrm{R}}{\overset{\mathrm{R}}{\overset{\mathrm{R}}{\overset{\mathrm{R}}{\overset{\mathrm{R}}{\overset{\mathrm{R}}{\overset{\mathrm{R}}{\overset{\mathrm{R}}{\overset{\mathrm{R}}{\overset{\mathrm{R}}{\overset{\mathrm{R}}{\overset{\mathrm{R}}{\overset{\mathrm{R}}{\overset{\mathrm{R}}{\overset{\mathrm{R}}{\overset{\mathrm{R}}{\overset{\mathrm{R}}{\overset{\mathrm{R}}{\overset{\mathrm{R}}{\overset{\mathrm{R}}{\overset{\mathrm{R}}{\overset{\mathrm{R}}{\overset{\mathrm{R}}{\overset{\mathrm{R}}{\overset{\mathrm{R}}{\overset{\mathrm{R}}{\overset{\mathrm{R}}{\overset{\mathrm{R}}{\overset{\mathrm{R}}{\overset{\mathrm{R}}{\overset{\mathrm{R}}{\overset{\mathrm{R}}{\overset{\mathrm{R}}{\overset{\mathrm{R}}{\overset{\mathrm{R}}{\overset{\mathrm{R}}{\overset{\mathrm{R}}{\overset{\mathrm{R}}{\overset{\mathrm{R}}{\overset{\mathrm{R}}{\overset{\mathrm{R}}{\overset{\mathrm{R}}{\overset{\mathrm{R}}{\overset{\mathrm{R}}{\overset{\mathrm{R}}{\overset{\mathrm{R}}{\overset{\mathrm{R}}{\overset{\mathrm{R}}{\overset{\mathrm{R}}{\overset{\mathrm{R}}{\overset{\mathrm{R}}{\overset{\mathrm{R}}{\overset{\mathrm{R}}}{\overset{\mathrm{R}}{\overset{\mathrm{R}}{\overset{\mathrm{R}}}{\overset{\mathrm{R}}{\overset{\mathrm{R}}{\overset{\mathrm{R}}{\overset{\mathrm{R}}{\overset{\mathrm{R}}{\overset{\mathrm{R}}{\overset{\mathrm{R}}{\overset{\mathrm{R}}{\overset{\mathrm{R}}{\overset{\mathrm{R}}{\overset{\mathrm{R}}}{\overset{\mathrm{R}}}{\overset{\mathrm{R}}{\overset{\mathrm{R}}}{\overset{\mathrm{R}}{\overset{\mathrm{R}}}{\overset{\mathrm{R}}{\overset{\mathrm{R}}}{\overset{\mathrm{R}}{\overset{\mathrm{R}}{\overset{\mathrm{R}}{\overset{\mathrm{R}}{\overset{\mathrm{R}}{\overset{\mathrm{R}}{\overset{\mathrm{R}}{\overset{\mathrm{R}}{\overset{\mathrm{R}}}{\overset{\mathrm{R}}{\overset{\mathrm{R}}{\overset{\mathrm{R}}{\overset{\mathrm{R}}{\overset{\mathrm{R}}}{\overset{\mathrm{R}}{\overset{\mathrm{R}}}{\overset{\mathrm{R}}}{\overset{\mathrm{R}}}{\overset{\mathrm{R}}}{\overset{\mathrm{R}}}{\overset{\mathrm{R}}{\overset{\mathrm{R}}{\overset{\mathrm{R}}{\overset{\mathrm{R}}{\overset{\mathrm{R}}}{\overset{\mathrm{R}}{\overset{\mathrm{R}}}{\overset{\mathrm{R}}}{\overset{\mathrm{R}}}{\overset{\mathrm{R}}}}{\overset{\mathrm{R}}}}}{\overset{{}}}{\overset{{}}}}}}}}}}$ |
| APPROVE    |              | DATE |                                                                                                                                                                                                                                                                                                                                                                                                                                                                                                                                                                                                                                                                                                                                                                                                                                                                                                                                                                                                                                                                                                                                                                                                                                                                                                                                                                                                                                                                                                                                                                                                                                                                                                                                                                                                                                                                                                                                                                                                                                                                                                                                                                                                                                                                                                                                                                                                                                                                                                                                                                                                                                                                                                                                                                                                                                                                                                                                                                                                                                                                                                                                                                                                                                                                                                                                                                                                                                                                                                                                                                                                                                                                                                                                                                                                                                                                                                                                                                                                                                                                                                                                                                                                                                                                                                                                                                                                                                                            |