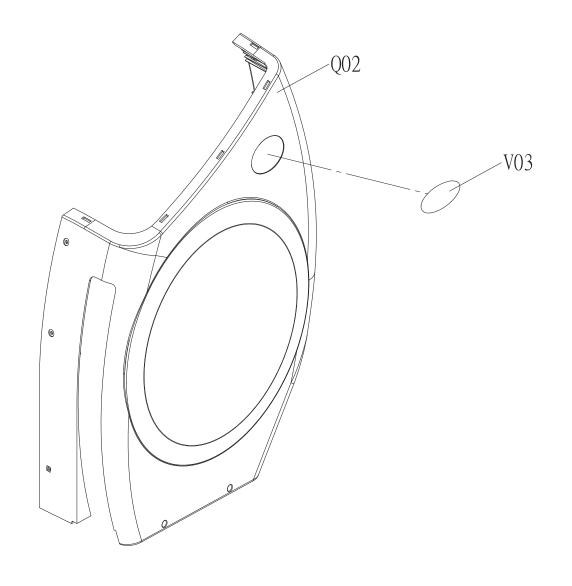

| DRAWING NO | EP533-A20    |                                               |          |
|------------|--------------|-----------------------------------------------|----------|
| PART NAME  | R-Side Cover |                                               |          |
| PART NO    | 1000213276   | $\stackrel{R}{\underset{V}{\overset{E}{}}}$ A |          |
| APPROVE    | Dary         | DATE                                          | 12.06.10 |