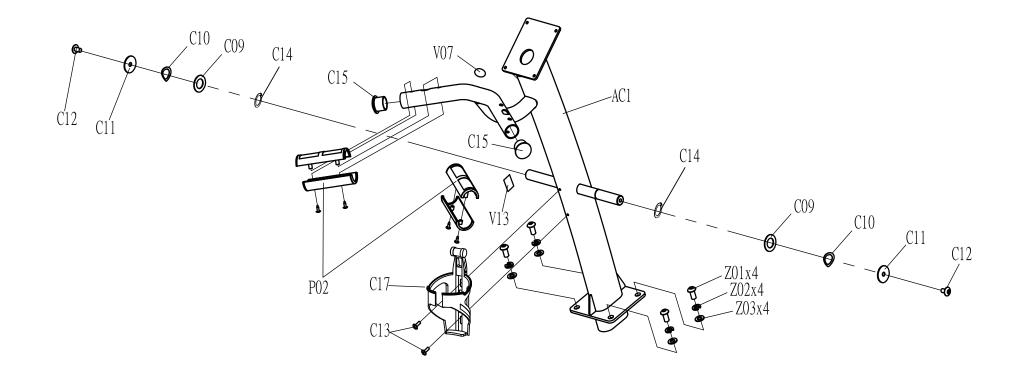

| DRAWING NO | EP505-A11     |      |          |  |
|------------|---------------|------|----------|--|
| PART NAME  | Pedal Arm Set |      |          |  |
| PART NO    | 1000207896    |      |          |  |
| APPROVE    | Dary          | DATE | 12.06.10 |  |
|            |               |      |          |  |