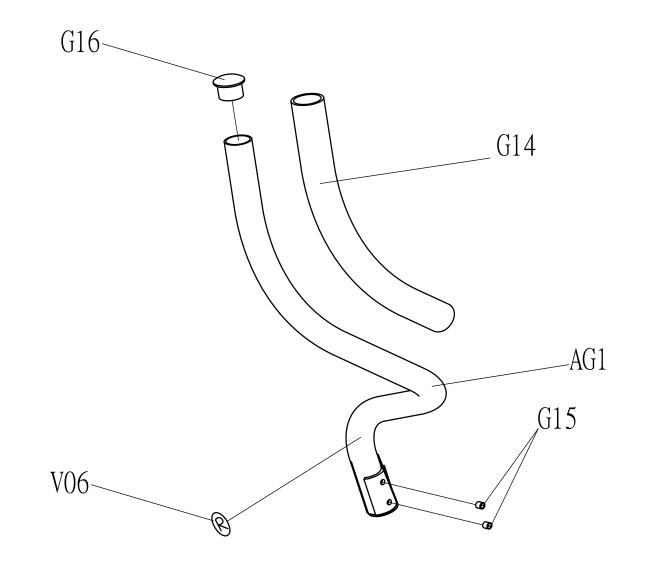

Z10.

| DRAWING NC | EP533-A16    |      |             |   |
|------------|--------------|------|-------------|---|
| PART NAME  | R-Link Arm S | Set  |             |   |
| PART NO    | 1000210113   |      | R<br>E<br>V | A |
| APPROVE    |              | DATE |             |   |