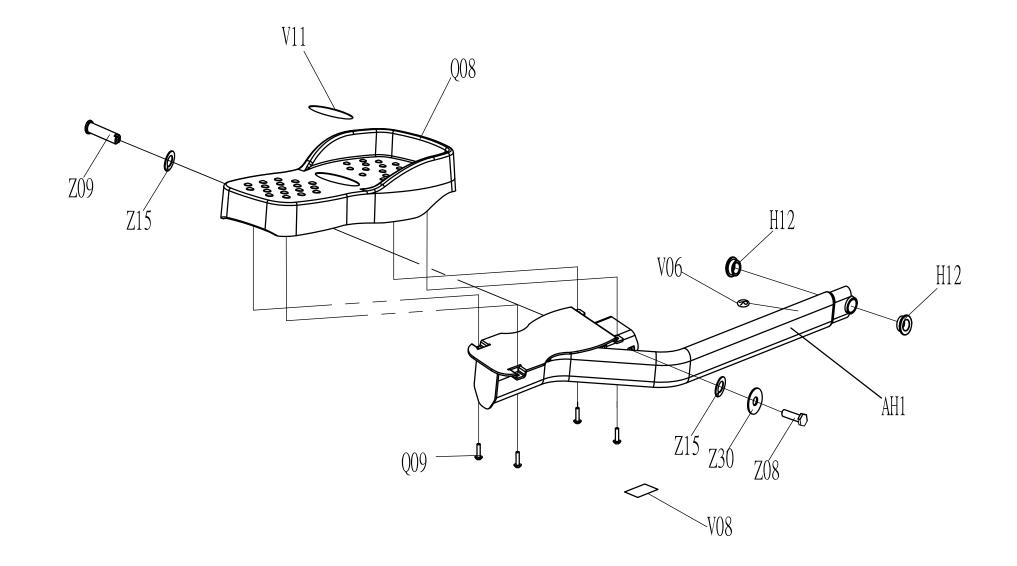

| EP505-A12           |                             |
|---------------------|-----------------------------|
| 十日廿千妇               |                             |
| ,石上沃于祖              |                             |
| Arm Rest Set · R/II |                             |
| AIM REST BEL, RIU   |                             |
| 1000207897          | $\mathbb{R}_{V}^{R}$ A      |
|                     | ,右上扶手組<br>,Arm Rest Set;R/U |