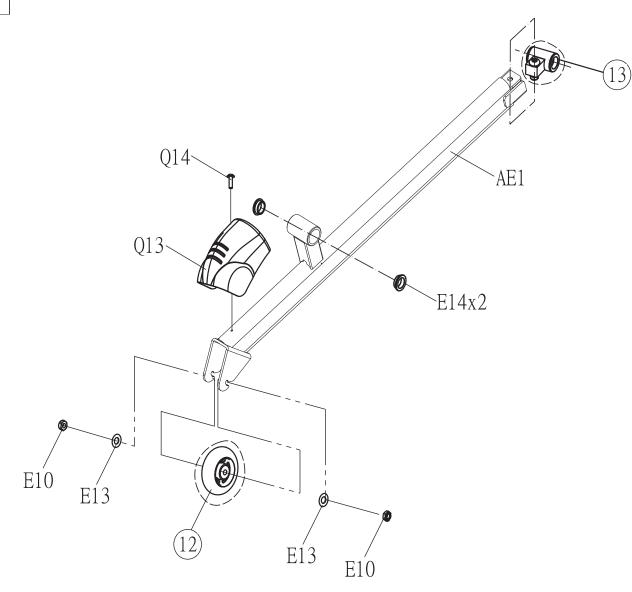

| DRAWING NO | EP505-A26           |
|------------|---------------------|
| PART NAME  | Roller Set          |
| PART NO    | 1000213201 🕅 A      |
| APPROVE    | Dary DATE 12.06.10  |
|            | E21 E09 E07 E09 E21 |