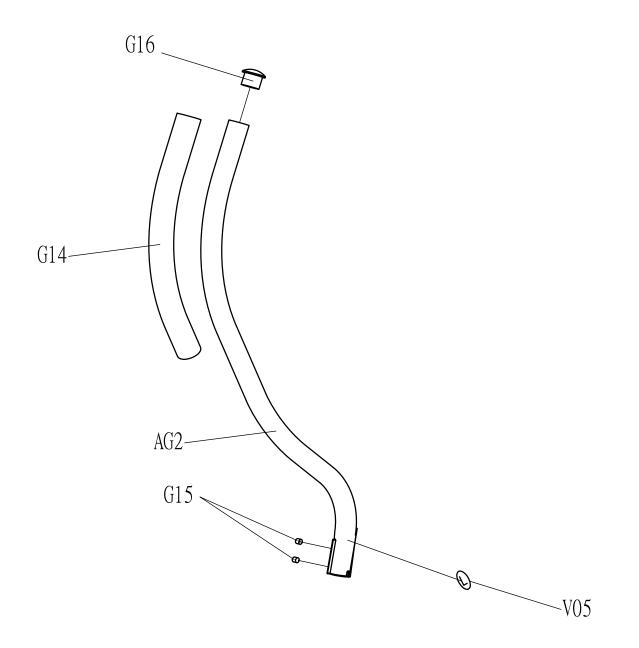

| DRAWING NC | EP533-A17    |      |                                 |
|------------|--------------|------|---------------------------------|
| PART NAME  | L-Link Arm S | Set  |                                 |
| PART NO    | 1000210114   |      | $\mathbb{R}_{V}^{\mathbb{R}}$ A |
| APPROVE    |              | DATE |                                 |