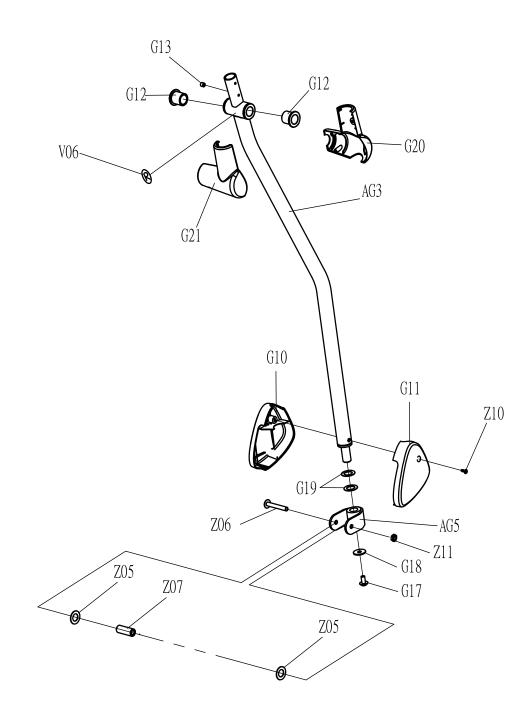

|
| SAP PART NO<br>SAP料號 | 1000207898        | $\mathbb{E}_{V}^{\mathbb{R}}$ A |



| DRAWING NO<br>圖 號    | EP505-A14                             |                                 |
|----------------------|---------------------------------------|---------------------------------|
| PART NAME(CH)        | 十下出千知                                 |                                 |
| 零件名稱(中文              | 1 1 1 1 1 1 1 1 1 1 1 1 1 1 1 1 1 1 1 |                                 |
| PART NAME(EN)        | Arm Rest Set;R/D                      |                                 |
| 零件名稱(英文              | AIM REST SET, R/D                     |                                 |
| SAP PART NO<br>SAP料號 | 1000207899                            | $\mathbb{E}_{V}^{\mathbb{R}}$ A |



| DRAWING NO<br>圖 號    | EP505-A15         |                 |
|----------------------|-------------------|-----------------|
| PART NAME(CH)        | 七下比千如             |                 |
| 零件名稱(中文              | 1 工厂1八丁旭          |                 |
| PART NAME(EN)        | Arm Rest Set;L/D  |                 |
| 零件名稱(英文              | AIM REST DEL, LID |                 |
| SAP PART NO<br>SAP料號 | 1000207900        | $\frac{R}{V}$ A |



Z10.

| DRAWING NC | EP533-A16    |      |             |   |
|------------|--------------|------|-------------|---|
| PART NAME  | R-Link Arm S | Set  |             |   |
| PART NO    | 1000210113   |      | R<br>E<br>V | A |
| APPROVE    |              | DATE |             |   |



| DRAWING NC | EP533-A17    |      |                                 |