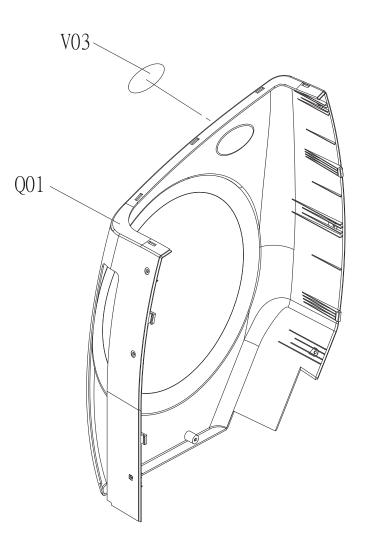

| DRAWING NO | EP533-A19    |      |          |
|------------|--------------|------|----------|
| PART NAME  | L-Side Cover |      |          |
| PART NO    | 1000213275 R |      |          |
| APPROVE    | Dary         | DATE | 12.06.10 |
|            |              |      |          |