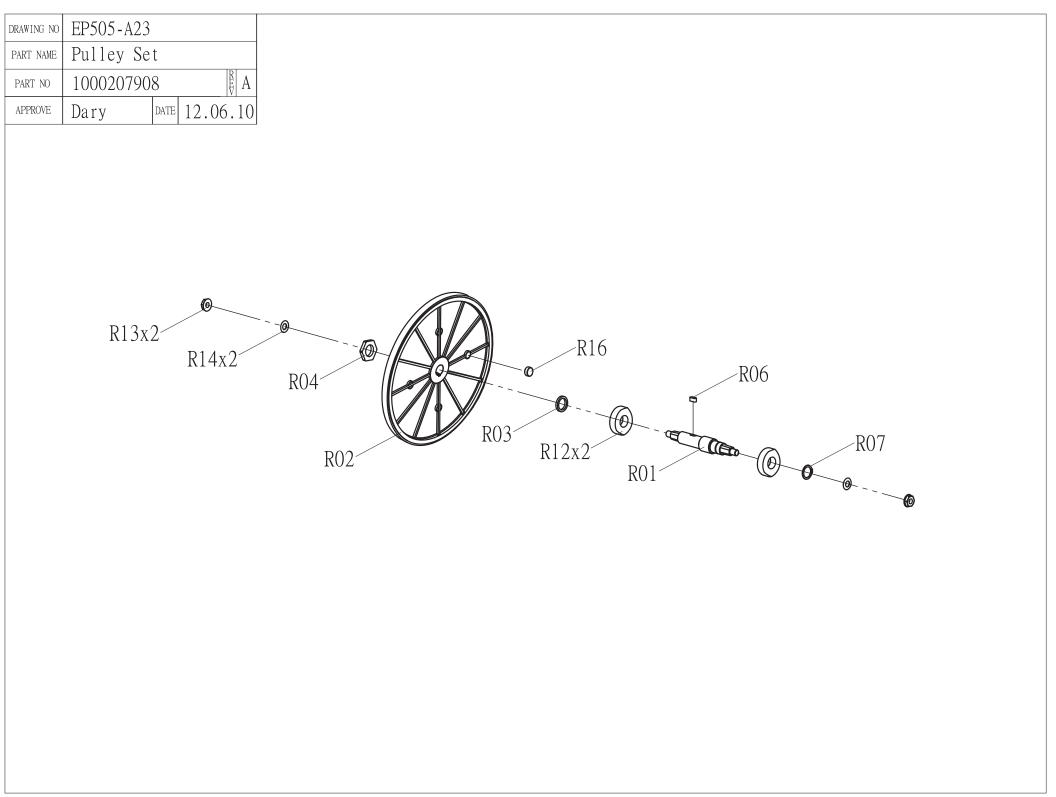

| DRAWING NO | EP505-A26           |
|------------|---------------------|
| PART NAME  | Roller Set          |
| PART NO    | 1000213201 🕅 A      |
| APPROVE    | Dary DATE 12.06.10  |
|            | E21 E09 E07 E09 E21 |